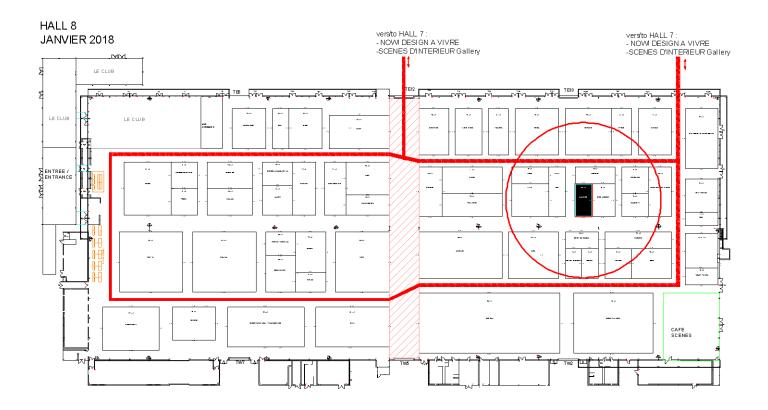

#### Your location

Hall: Type of stand: Bare stand

**SCENES** 

Sector: D'INTERIEUR Surface: 50.00 m² (10.00 m x 5.00 m)

PARIS-HALL 8

SANS SOUCI,

Name of your stand : Corners : 1.0 S.R.O.

# Your surrounding

The stands situated next to your location are not definitive, and may change without any special notification.

#### Your technical information

- The height of the stand required in the hall 8, scène d'interieur Paris, is 5 meters.
- No logo or signs have to exceed the height of the stand structure, or be slinged or suspended over yours